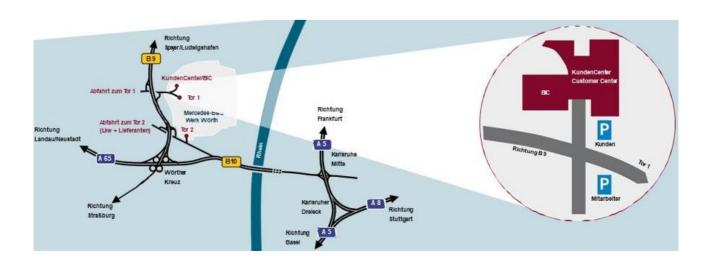

## Coming from Stuttgart/Frankfurt/Basel

A 8/A 5 until connection Karlsruhe-Mitte. Follow B 10 direction Landau. After passing Rhine bridge at Woerth junction enter B 9. Exit Mercedes-Benz Tor1 (for visitors). The Customer Center is the first building on the left before Gate 1.

### Coming from Landau/Neustadt

Leave A 65 direction Karlsruhe at Woerth junction direction Speyer/Ludwigshafen. Follow the road signs for Mercedes-Benz Tor1 (for visitors). The Customer Center is the first building on the left before Gate 1.

#### Coming from Ludwigshafen/Speyer

Follow B 9 via Germersheim to Woerth. Follow the road signs for Mercedes-Benz Tor1 (for visitors). The Customer Center is the first building on the left before Gate 1.

## Parking

You will find parking lots directly in front of the Customer Center as well as on the opposite side of the road.

Adresse der Werksführung:

Mercedes-Benz Trucks Wörth

KundenCenter

Daimlerstraße 1